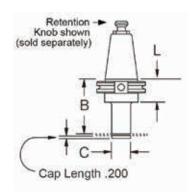

## **CAT50 Slitting Saw Holders**

- Semi-flush nose cap gets in tight areas
- Change saw width without spacers
- Face is held perpendicular to center line within .0002"
- Pilot diameter is sized for precision fit with cutter and is keyed for positive drive
- Designed for slitting saws up to 5/16" thick wider cutters use Stub Arbor Holder

| CAT50 Slitting Saw Holders |                |                    |      |      |               |
|----------------------------|----------------|--------------------|------|------|---------------|
| Taper                      | Cutter Size ID | Gage<br>Length (B) | С    | L    | Part #        |
| CAT50                      | 1.00           | 4.00               | 1.50 | 1.38 | RC5SS10004000 |
| CAT50                      | 1.00           | 6.00               | 1.50 | 1.38 | RC5SS10006000 |
| CAT50                      | 1.25           | 6.00               | 2.00 | 1.38 | RC5SS12506000 |